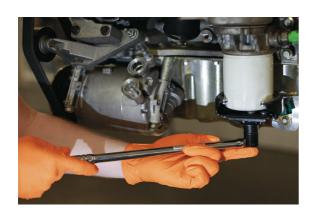

## Two Way Ratcheting Oil Filter Wrench 60 - 80mm

Two way ratcheting oil wrench with a 1/2"D for use with a ratchet, power or extension bar. Durable steel construction with a spring- loaded tension mechanism that adjusts to fit filters from 60 – 80mm and non-slip steel jaws that grip without slipping. Ratcheting function designed to install and remove oil filters quickly and easily.

## **Additional Information**

- · Adjustment range: 60 80mm.
- · Non-slip steel jaws securely grip the oil filter.
- 1/2" square drive for use with a ratchet, power or extension bar. Max torque: 50Nm.
- · Ratcheting function to install and remove the oil filter quickly and easily.
- Two-way, reversible design can remove & install filters.