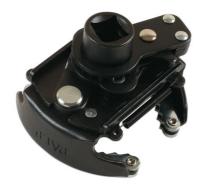

## Two Way Ratcheting Oil Filter Wrench 60 - 80mm

Two way ratcheting oil wrench with a 1/2"D for use with a ratchet, power or extension bar. Durable steel construction with a spring- loaded tension mechanism that adjusts to fit filters from 60 – 80mm and non-slip steel jaws that grip without slipping. Ratcheting function designed to install and remove oil filters quickly and easily.

## **Additional Information**

- · Adjustment range: 60 80mm.
- · Non-slip steel jaws securely grip the oil filter.
- 1/2" square drive for use with a ratchet, power or extension bar. Max torque: 50Nm.
- · Ratcheting function to install and remove the oil filter quickly and easily.
- Two-way, reversible design can remove & install filters.