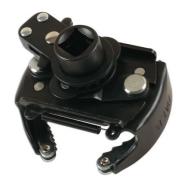

## Two Way Ratcheting Oil Filter Wrench 60 - 80mm

Two way ratcheting oil wrench with a 1/2"D for use with a ratchet, power or extension bar. Durable steel construction with a spring- loaded tension mechanism that adjusts to fit filters from 60 – 80mm and non-slip steel jaws that grip without slipping. Ratcheting function designed to install and remove oil filters quickly and easily.

## **Additional Information**

- · Adjustment range: 60 80mm.
- · Non-slip steel jaws securely grip the oil filter.
- 1/2" square drive for use with a ratchet, power or extension bar. Max torque: 50Nm.
- · Ratcheting function to install and remove the oil filter quickly and easily.
- Two-way, reversible design can remove & install filters.