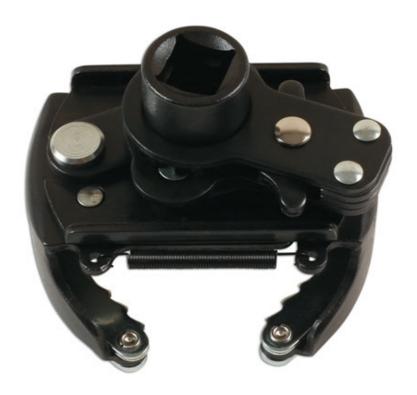

## Two Way Ratcheting Oil Filter Wrench 60 - 80mm

Two way ratcheting oil wrench with a 1/2"D for use with a ratchet, power or extension bar. Durable steel construction with a spring- loaded tension mechanism that adjusts to fit filters from 60 – 80mm and non-slip steel jaws that grip without slipping. Ratcheting function designed to install and remove oil filters quickly and easily.

## **Additional Information**

- · Adjustment range: 60 80mm.
- · Non-slip steel jaws securely grip the oil filter.
- 1/2" square drive for use with a ratchet, power or extension bar. Max torque: 50Nm.
- · Ratcheting function to install and remove the oil filter quickly and easily.
- Two-way, reversible design can remove & install filters.