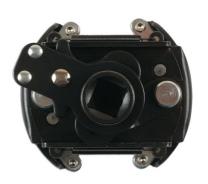

## Two Way Ratcheting Oil Filter Wrench 60 - 80mm

Two way ratcheting oil wrench with a 1/2"D for use with a ratchet, power or extension bar. Durable steel construction with a spring- loaded tension mechanism that adjusts to fit filters from 60 – 80mm and non-slip steel jaws that grip without slipping. Ratcheting function designed to install and remove oil filters quickly and easily.

## **Additional Information**

- · Adjustment range: 60 80mm.
- · Non-slip steel jaws securely grip the oil filter.
- 1/2" square drive for use with a ratchet, power or extension bar. Max torque: 50Nm.
- · Ratcheting function to install and remove the oil filter quickly and easily.
- Two-way, reversible design can remove & install filters.